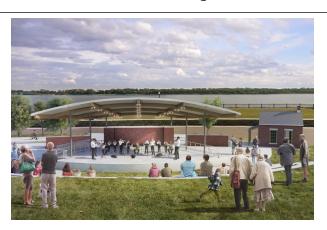

A Newburgh riverfront amphitheater has been in the Town of Newburgh Parks Master Plan for years. It is exciting to see this project move forward. The stage will be approximately 47' front width x 32' depth. The Little Red Brick House will be repurposed as a ticket booth and concession stand. The seating is terraced concrete and grass that will accommodate lawn chairs or sitting on the concrete edge. In a later phase, a service building will be added to the east containing bathrooms and storage.